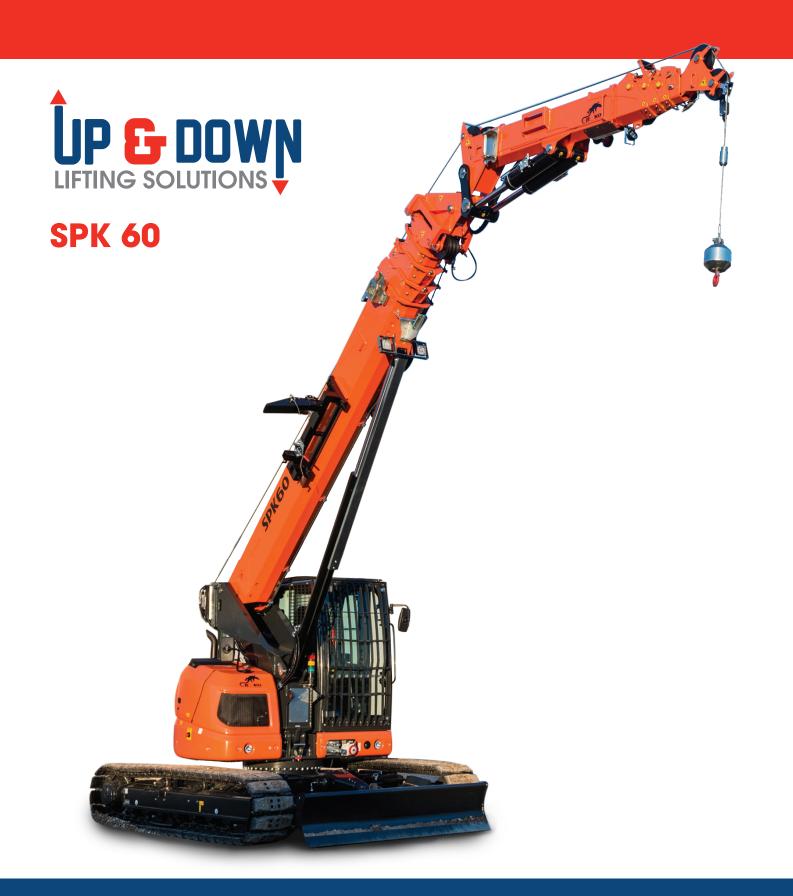

## **SPK 60**

TRACK CLOSED

## SPK60 + MAIN BOOM

Value

30,272 lbs

13,200 lbs

6600 lbs

16' - 58'

90'

Main boom limit if number of falls greater than one.

## HANDLER LOAD CHART

Manual and Hydraulic Jib available

**TECHNICAL DATA** 

Pick and Carry Capacity

Description

Machine Weight

Capacity

Main Boom