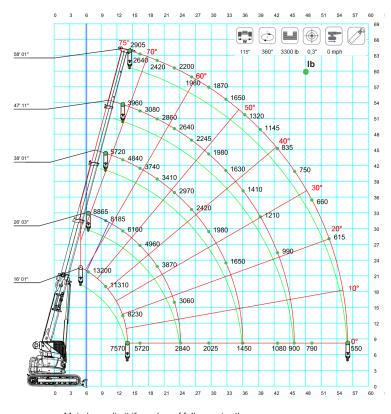

## SPK60 + MAIN BOOM

Value

30,272 lbs

13,200 lbs

6600 lbs

16' - 58'

90'

Main boom limit if number of falls greater than one.

## HANDLER LOAD CHART

Manual and Hydraulic Jib available

**TECHNICAL DATA** 

Pick and Carry Capacity

Description

Machine Weight

Capacity

Main Boom