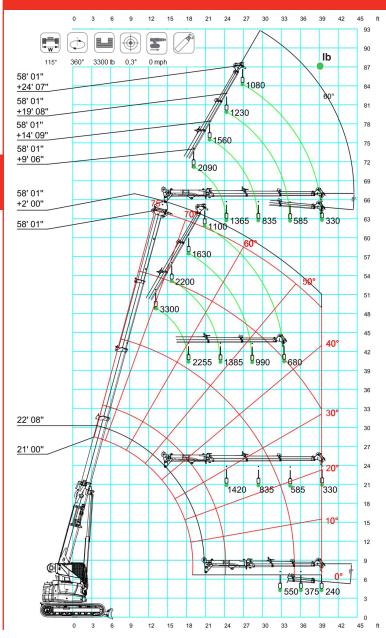

## HANDLER LOAD CHART SPK60 + JIB1501.3HL

## SPK60 + MAIN BOOM

Value

30,272 lbs

13,200 lbs

6600 lbs

16' - 58'

90'

Main boom limit if number of falls greater than one.