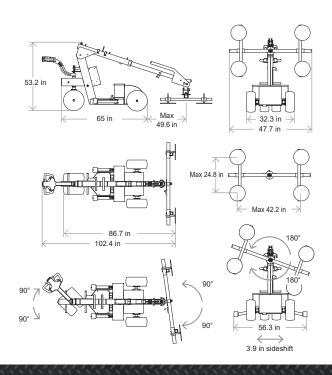

The Smartlift can be shifted sideways for precision adjustment during installation jobs.

The Smartlift is easily transported in a van or on a trailer.

| TECHNICAL DATA |
|----------------|
| Description    |
|                |

| Description         | Value                   |
|---------------------|-------------------------|
| Weight              | 1499 lb                 |
| Height              | 53.2 in                 |
| Width (min)         | 32.3 in                 |
| Length (min)        | 86.7 in                 |
| Extension Of Arm    | 23.6 + 23.6 in          |
| Tip From Horizontal | 45° back og 90° forward |
| Speed Regulation    | Stepless high/low       |
| Sideshiff           | 3.9 in                  |
| Vacuum System       | 2 circuits              |
| Lifting Height      | 128 in                  |
| Charging Voltage    | 115 volt                |