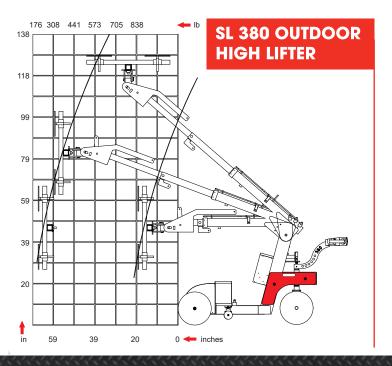

| Description         | Value                   |
|---------------------|-------------------------|
| Weight              | 1499 lb                 |
| Height              | 53.2 in                 |
| Width (min)         | 32.3 in                 |
| Length (min)        | 86.7 in                 |
| Extension Of Arm    | 23.6 + 23.6 in          |
| Tip From Horizontal | 45° back og 90° forward |
| Speed Regulation    | Stepless high/low       |
| Sideshiff           | 3.9 in                  |
| Vacuum System       | 2 circuits              |
| Lifting Height      | 128 in                  |
| Charging Voltage    | 115 volt                |