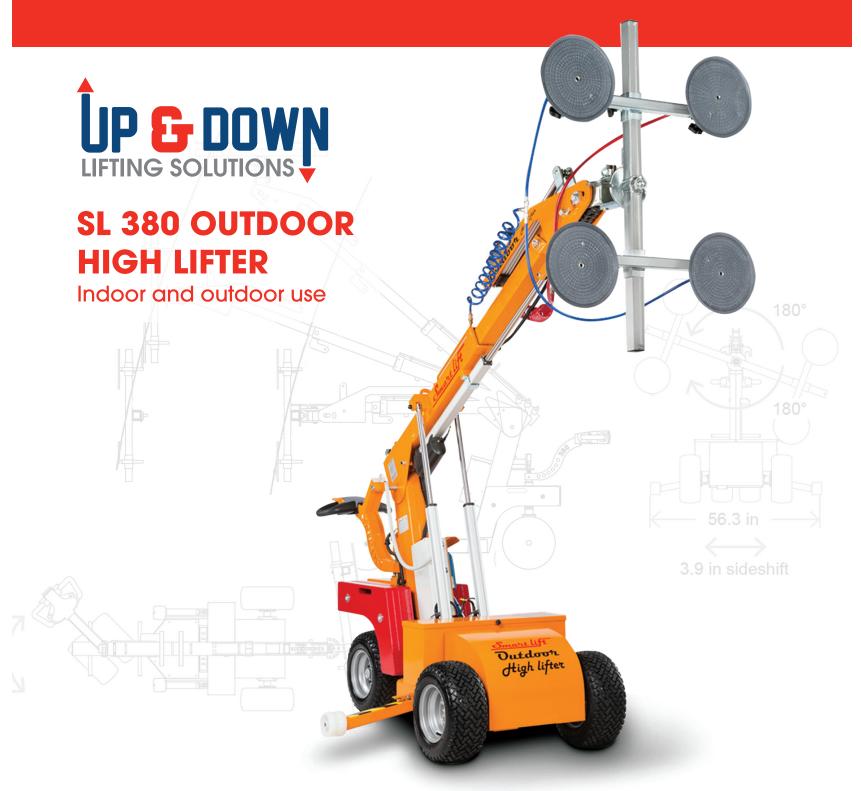

The SL 380 Outdoor High Lifter is designed for jobs that require additional reach and lifting height. The High Lifter easily handles jobs across basement shafts and flower beds and replacement of windows in end walls etc.

## **SL 380 OUTDOOR HIGH LIFTER**

## Indoor and outdoor use

The long arms of the lifting device easily reach heights where panes have be transported across e.g. fences. And makes it easy to reach across obsticles such as basement shafts flower beds etc.