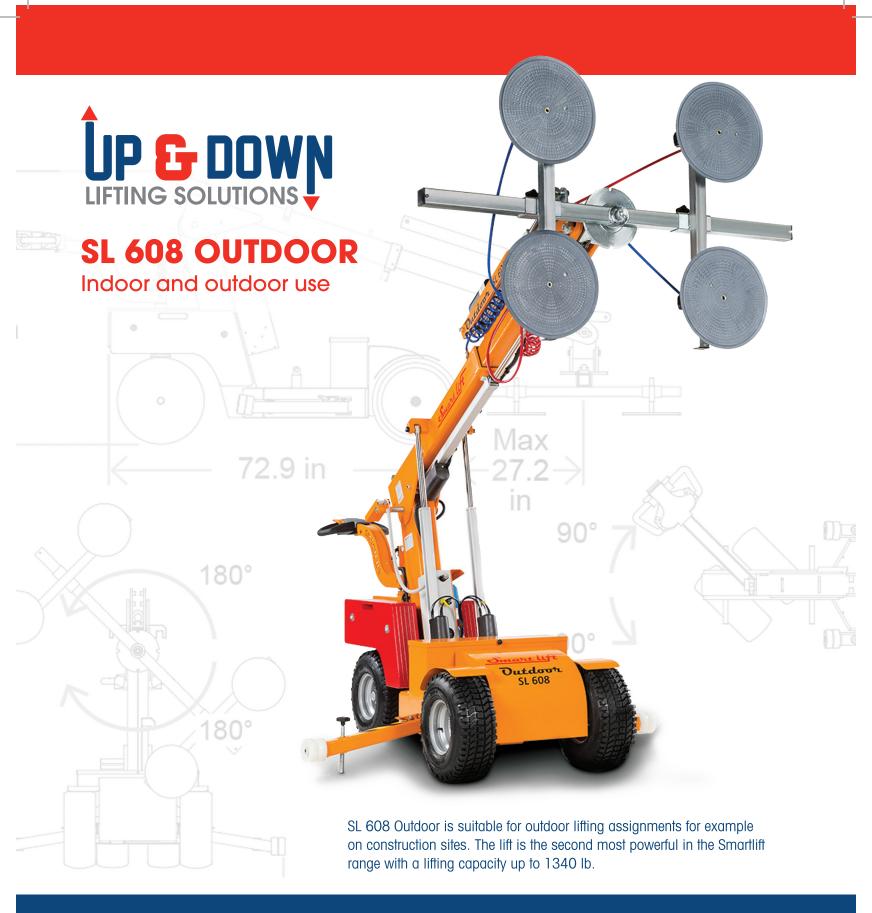

## **SL 608 OUTDOOR** Indoor and outdoor use

Larger window sections and heavier windows with up to three layers of glass still call for even stronger lifting capacity. SL 608 Outdoor is a power lift in the Outdoor range and in terms of size it is positioned between the SL 380 Outdoor and the SL 780 Outdoor Giant.