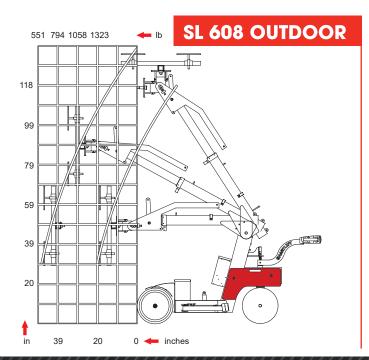

| Description                                   | Value              |
|-----------------------------------------------|--------------------|
| Integrated Charger                            | Blue Power 24/12   |
| Charging Time                                 | Approx 8 hours     |
| Battery (2 x 12v)                             | 24 volt 2 x 105 Ah |
| Running Period                                | Approx 20 hours    |
| Front-Wheel Drive                             | 1.61 hp            |
| Brake                                         | Elektronic         |
| Suction Pads                                  | 4 unit Ø 15.8 in   |
| Lifting Capacity Arm<br>In/Extended (27.6 in) | 1340 lb / 617 lb   |