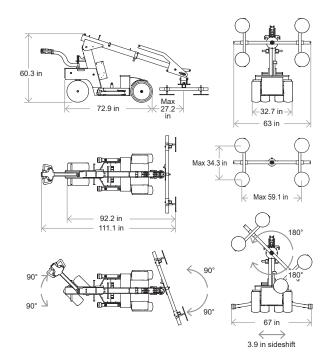

## **TECHNICAL DATA**

| Description             | Value                  |
|-------------------------|------------------------|
| Weight                  | 1830 lb                |
| Height                  | 60.3 in                |
| Width (min)             | 32.7 in                |
| Length (min)            | 92.2 in                |
| Extension Of Arm        | 27.6 in                |
| Tip From Horizontal     | 30° back / 95° forward |
| Speed Regulation        | Stepless high/low      |
| Sideshift               | 3.9 in                 |
| Vacuum System           | 2 circuits             |
| Lifting Height Mounting | 137.9 in               |
| Charging Voltage        | 115 volt               |

| Description                                   | Value              |
|-----------------------------------------------|--------------------|
| Integrated Charger                            | Blue Power 24/12   |
| Charging Time                                 | Approx 8 hours     |
| Battery (2 x 12v)                             | 24 volt 2 x 105 Ah |
| Running Period                                | Approx 20 hours    |
| Front-Wheel Drive                             | 1.61 hp            |
| Brake                                         | Elektronic         |
| Suction Pads                                  | 4 unit Ø 15.8 in   |
| Lifting Capacity Arm<br>In/Extended (27.6 in) | 1340 lb / 617 lb   |